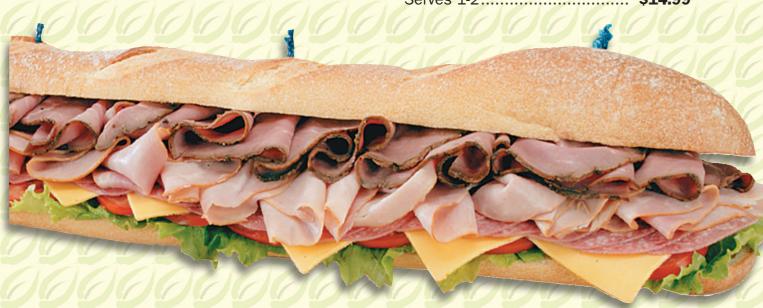

#### **Boar's Head Whole Subs**

Subs filled with quality meats and cheese. Can be left whole or cut in bite-size pieces arranged on a platter at an additional charge

SMALL - serves 4-6 ..... \$29.99