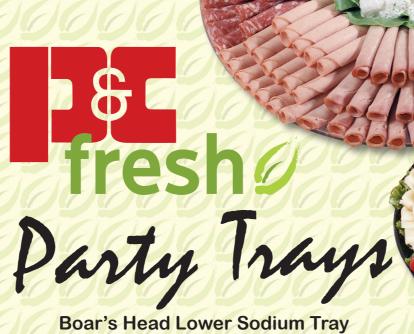

| MEDIUM - serves 15-20 | \$59.99 |
|-----------------------|---------|
| LARGE - serves 20-25  | \$89.99 |

Low sodium ham, turkey, bologna, deluxe roast beef, no salt Swiss and low salt muenster, mustard, potato salad, macaroni or cole slaw and rolls included with the platter.

| MEDIUM - serves 15-20 | \$49.99 |
|-----------------------|---------|
| LARGE - serves 20-25  | \$79.99 |