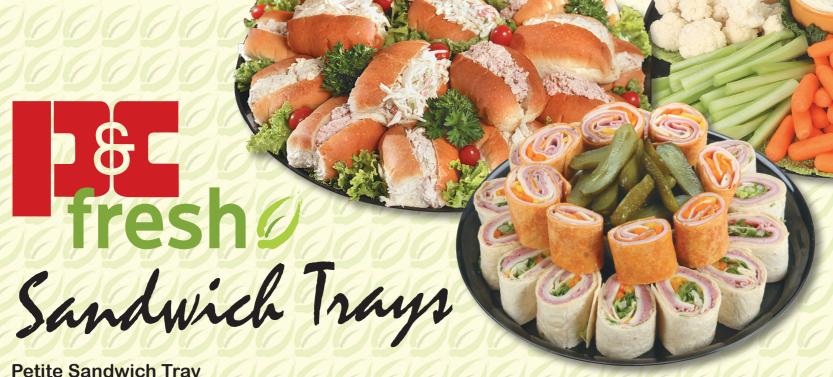

**Petite Sandwich Tray** 

Thin sliced ham, turkey and roast beef on your choice of either plain, sesame or poppy seeded rolls. Tea sandwiches, finger sandwiches filled with chicken salad or ham salad.

2 Dozen Sandwiches ...... \$44.99

# Sandwich Meal Wheel Tray

Italian bread topped with turkey breast, cooked ham, American cheese and fresh produce. Your choice of either cole slaw, potato salad or macaroni salad. Mustard and mayonnaise are included. 24 hour notice is required for fresh baked bread.

# Wrap Sandwich Tray

Tortilla wraps filled with roast beef, turkey breast or ham. Choice of white, tomato or spinach tortilla for a festive tray.